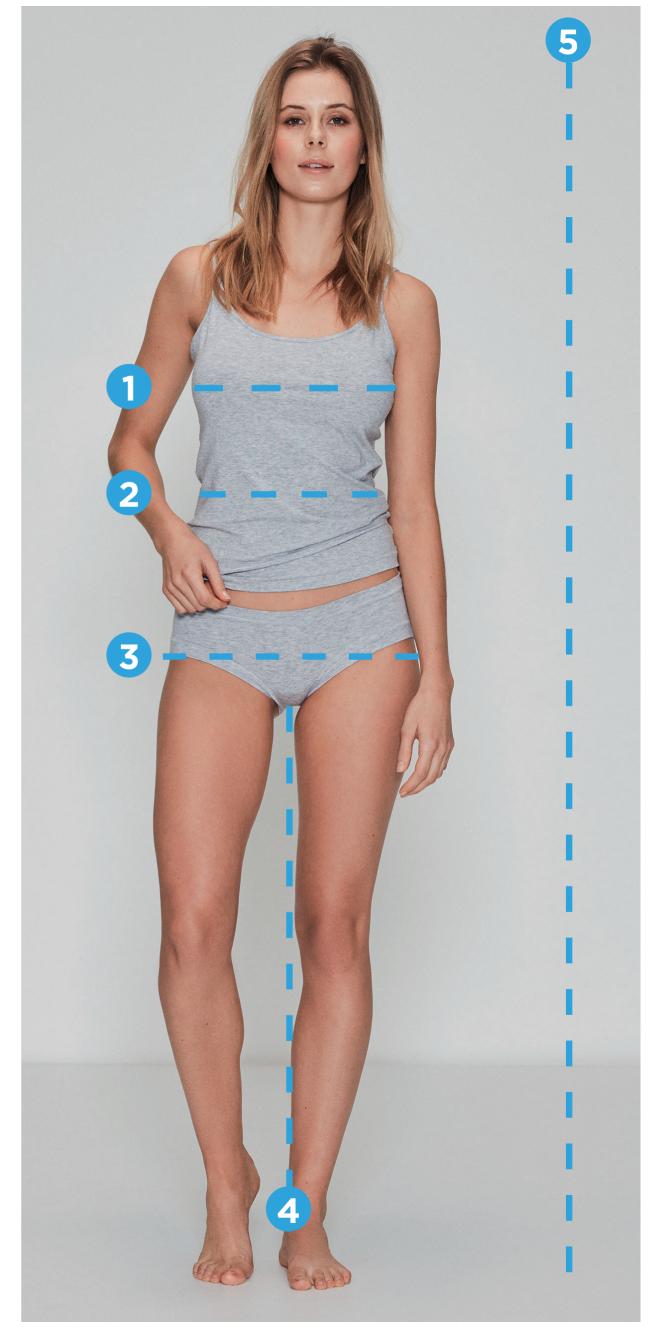

# **HOW TO MEASURE:**

### 1 CHEST

Measure around the fullest part of your chest under your arms.

#### **2** WAIST

Measure around the narrowest part of your waist.

#### **3** HIPS

Measure around the fullest part of your hips, standing with your feet together.

### 4 INSEAM

Measure from the top of your inner leg along the inside seam to the bottom of your leg.

#### 5 TOTAL HEIGHT

Your approximate height.