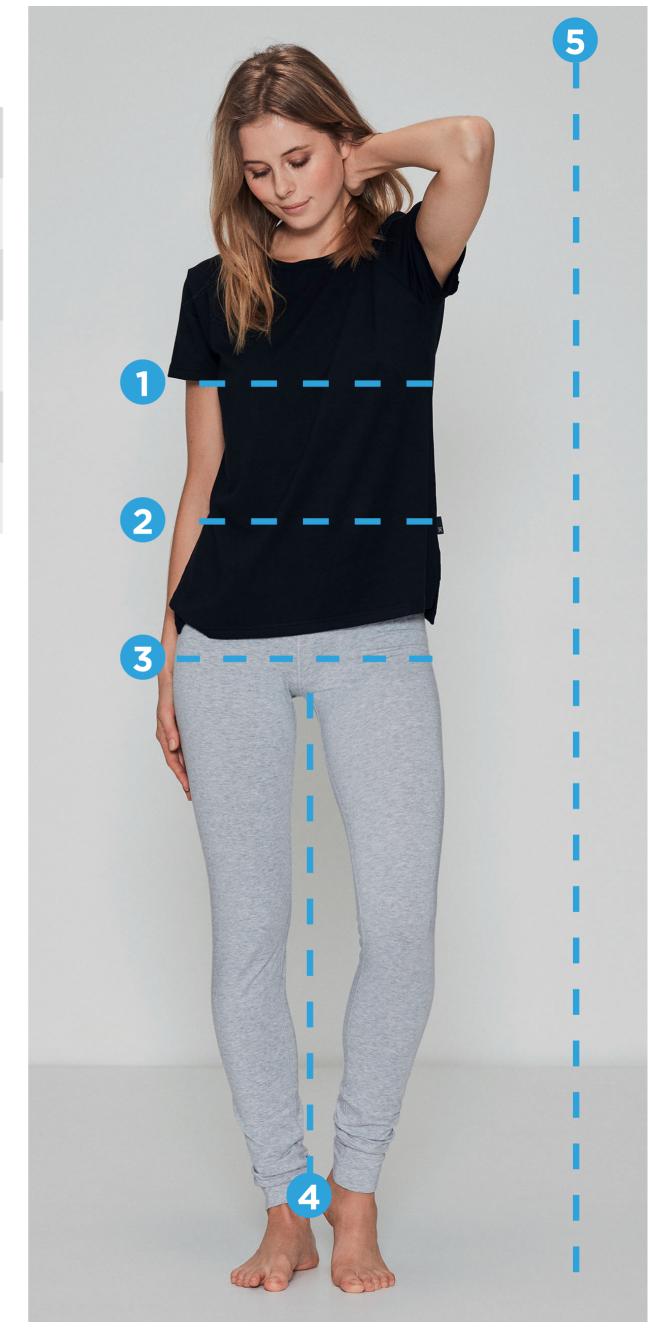

## **WOMEN SIZE GUIDE CM**

| SIZE           | S   | М   | L   | XL  | 2XL |
|----------------|-----|-----|-----|-----|-----|
| CHEST 1        | 86  | 90  | 94  | 98  | 102 |
| WAIST 2        | 68  | 72  | 76  | 80  | 84  |
| HIPS 3         | 94  | 98  | 102 | 106 | 110 |
| INSEAM 4       | 77  | 78  | 79  | 80  | 81  |
| TOTAL HEIGHT 5 | 167 | 168 | 169 | 170 | 171 |

## **HOW TO MEASURE:**

1 CHEST

Measure around the fullest part of your chest under your arms.

**2** WAIST

Measure around the narrowest part of your waist.

**3** HIPS

Measure around the fullest part of your hips, standing with your feet together.

4 INSEAM

Measure from the top of your inner leg along the inside seam to the bottom of your leg.

5 TOTAL HEIGHT

Your approximate height.